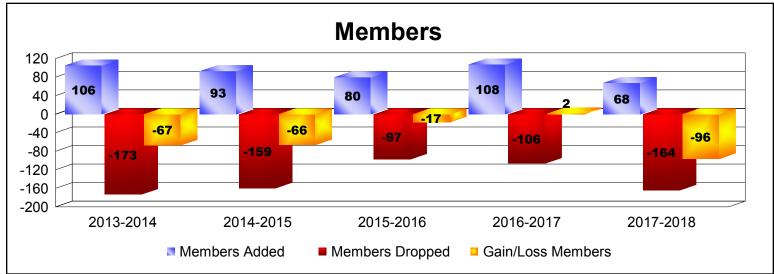

District 1 H As of June 2018 Cumulative

| Year      | New<br>Clubs | Dropped<br>Clubs | Gain/<br>Loss<br>Clubs | New<br>Members | Charter<br>Members | Reinstate<br>Members | Transfer<br>Members | Total<br>Member<br>Added | Total<br>Members<br>Dropped | Gain/<br>Loss<br>Members |
|-----------|--------------|------------------|------------------------|----------------|--------------------|----------------------|---------------------|--------------------------|-----------------------------|--------------------------|
| 2013-2014 | 0            | -1               | -1                     | 95             | 0                  | 5                    | 6                   | 106                      | -173                        | -67                      |
| 2014-2015 | 0            | -2               | -2                     | 79             | 0                  | 10                   | 4                   | 93                       | -159                        | -66                      |
| 2015-2016 | 0            | 0                | 0                      | 73             | 0                  | 7                    | 0                   | 80                       | -97                         | -17                      |
| 2016-2017 | 0            | 0                | 0                      | 101            | 0                  | 2                    | 5                   | 108                      | -106                        | 2                        |
| 2017-2018 | 0            | -2               | -2                     | 52             | 1                  | 12                   | 3                   | 68                       | -164                        | -96                      |
| Average   | 0            | -1               | -1                     | 80             | 0                  | 7                    | 4                   | 91                       | -140                        | -49                      |