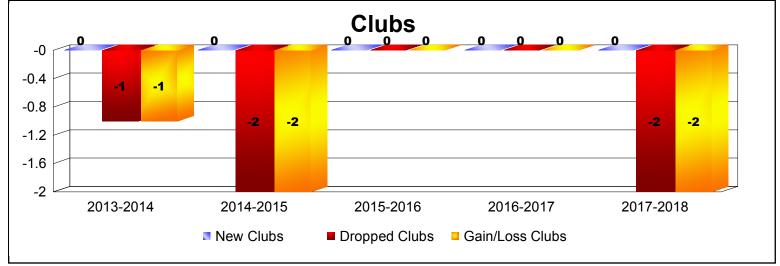

District 1 H As of June 2018 Cumulative

| Year      | New<br>Clubs | Dropped<br>Clubs | Gain/<br>Loss<br>Clubs | New<br>Members | Charter<br>Members | Reinstate<br>Members | Transfer<br>Members | Total<br>Member<br>Added | Total<br>Members<br>Dropped | Gain/<br>Loss<br>Members |
|-----------|--------------|------------------|------------------------|----------------|--------------------|----------------------|---------------------|--------------------------|-----------------------------|--------------------------|
| 2013-2014 | 0            | -1               | -1                     | 95             | 0                  | 5                    | 6                   | 106                      | -173                        | -67                      |
| 2014-2015 | 0            | -2               | -2                     | 79             | 0                  | 10                   | 4                   | 93                       | -159                        | -66                      |
| 2015-2016 | 0            | 0                | 0                      | 73             | 0                  | 7                    | 0                   | 80                       | -97                         | -17                      |
| 2016-2017 | 0            | 0                | 0                      | 101            | 0                  | 2                    | 5                   | 108                      | -106                        | 2                        |
| 2017-2018 | 0            | -2               | -2                     | 52             | 1                  | 12                   | 3                   | 68                       | -164                        | -96                      |
| Average   | 0            | -1               | -1                     | 80             | 0                  | 7                    | 4                   | 91                       | -140                        | -49                      |